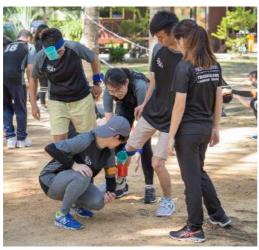

#### **MABLE TRANSFER**

Transporting a marble from start point to the end. Each members are handed a piece of a half pipe which will need to be connected with another half pipe to ensure marble transfers.