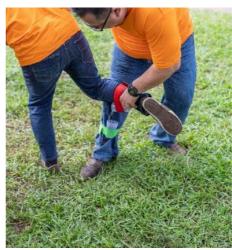

#### **MABLE TRANSFER**

Transporting a marble from start point to the end. Each members are handed a piece of a half pipe which will need to be connected with another half pipe to ensure marble transfers.