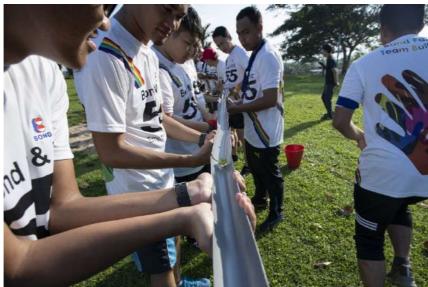

#### **WATER TRANSFER**

Transfer water by a cup from the beginning point to the end.