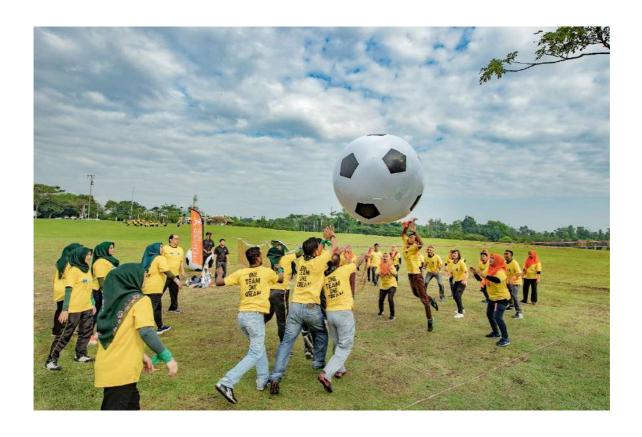

#### **MABLE TRANSFER**

Transporting a marble from start point to the end. Each members are handed a piece of a half pipe which will need to be connected with another half pipe to ensure marble transfers.





## **COLOUR BOOM**

Team members are required to throw baton up in the air and collect their members baton by switching positions.





#### STICK THE BALL

Members together using the pvc stick to carry the ball from point A to point B, and need to stacking it tidily.





#### **WATER TRANSFER**

Transfer water by a cup from the beginning point to the end.







## **BIG VOLLEYBALL**

Don't let the ball touch the ground