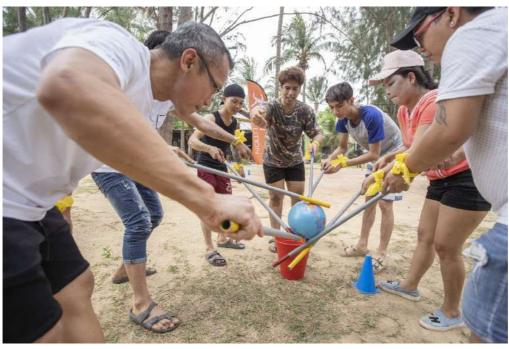

#### STICK THE BALL

Members together using the pvc stick to carry the ball from point A to point B, and need to stacking it tidily.