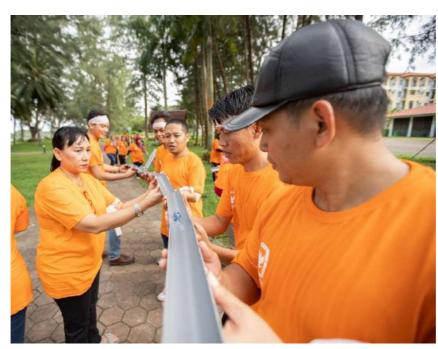

#### **MABLE TRANSFER**

Transporting a marble from start point to the end. Each members are handed a piece of a half pipe which will need to be connected with another half pipe to ensure marble transfers.