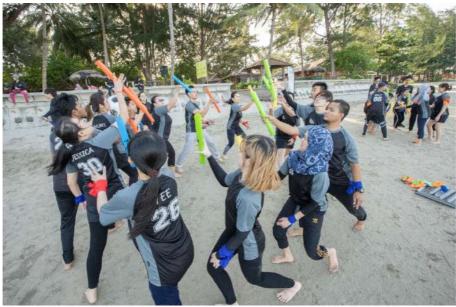

## **COLOUR BOOM**

Team members are required to throw baton up in the air and collect their members baton by switching positions.