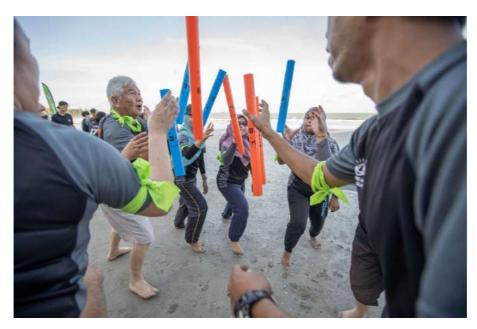

## **COLOUR BOOM**

Team members are required to throw baton up in the air and collect their members baton by switching positions.